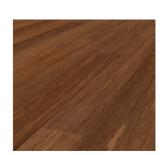

| Toplayer     |                         | Underlayer      |               |
|--------------|-------------------------|-----------------|---------------|
| Woodspecies  | Bamboo                  | Туре            | Poplar        |
| Latin name   | Phyllostachys Pubescens | Under Base Type | Poplar        |
| Colour       | coffee                  | Build up        | Cross Layered |
| Thickness    | 15mm                    | Total thickness | 11mm          |
| Strokes      | 3layer                  | Gluiing type    | Cross wise    |
| Edges/bevels | MV                      |                 |               |
| Finishing    | /oiled/lacquered        |                 |               |
| Surface      | Smooth                  |                 |               |