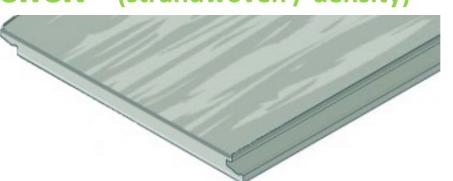

## Robusta Objecto Coffee

**click** (strandwoven / density)

Made in Beldin by Buco Important

| Measurements    | Plank  | Measurements | Pack   | Measurements | Pallet   |
|-----------------|--------|--------------|--------|--------------|----------|
| Length          | 1850mm | Length       | 1860mm | Length       | 1880mm   |
| Width           | 142mm  | Width        | 160mm  | Width        | 1055mm   |
| Total Thickness | 15mm   | Thickness    | 160mm  | Height       | 1085mm   |
| Toplayer        | 4mm    | Weight       | 23,2kg | Weight       | 983kg    |
| System          | click  | Layers       | 10     | Packs/pallet | 42       |
| Floorheating    | Yes    | M2/Pack      | 2,63   | M2/pallet    | 110,46m2 |