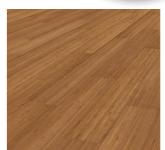

| Toplayer     |                          | Underlayer      |        |
|--------------|--------------------------|-----------------|--------|
| Woodspecies  | Bamboo                   | Туре            | SOLID  |
| Latin name   | Phyllostachys Pubescens  | Under Base Type |        |
| Colour       | coffee                   | Build up        | 1Layer |
| Thickness    | 15mm                     | Total thickness | 15mm   |
| Strokes      | 1layer                   | Gluiing type    | glued  |
| Edges/bevels | no                       |                 |        |
| Finishing    | Uncoated/oiled/lacquered |                 |        |
| Surface      | Smooth                   |                 |        |

| Product info | Uncoated      | Oiled         | Laqcuered     |
|--------------|---------------|---------------|---------------|
| Article code | AR00347       | AR00724       | AR00173       |
| EAN code     | 5425024992417 | 5425024992424 | 5425024992431 |