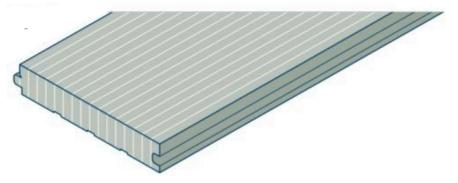

## **FineLine Loft Coffee**

(Sidepressed)

| Measurements    | Plank      | Measurements | Pack   | Measurements | Pallet  |
|-----------------|------------|--------------|--------|--------------|---------|
| Length          | 960mm      | Length       | 970mm  | Length       | 1200mm  |
| Width           | 96mm       | Width        | 300mm  | Width        | 1000mm  |
| Total Thickness | 15mm       | Thickness    | 130mm  | Height       | 1200mm  |
| Toplayer        | Approx.6mm | Weight       | 25,5kg | Weight       | 850kg   |
| System          | T&G        | Layers       | 6x4    | Packs/pallet | 32      |
| Floorheating    | Yes        | M2/Pack      | 2,211  | M2/pallet    | 70,78m2 |

| Toplayer     |                          | Underlayer      |        |
|--------------|--------------------------|-----------------|--------|
| Woodspecies  | Bamboo                   | Туре            | SOLID  |
| Latin name   | Phyllostachys Pubescens  | Under Base Type |        |
| Colour       | coffee                   | Build up        | 1Layer |
| Thickness    | 15mm                     | Total thickness | 15mm   |
| Strokes      | 1layer                   | Gluiing type    | glued  |
| Edges/bevels | no                       |                 |        |
| Finishing    | Uncoated/oiled/lacquered |                 |        |
| Surface      | Smooth                   |                 |        |