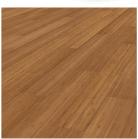

| Toplayer     |                          | Underlayer      |               |
|--------------|--------------------------|-----------------|---------------|
| Woodspecies  | Bamboo                   | Туре            | Poplar        |
| Latin name   | Phyllostachys Pubescens  | Under Base Type | Poplar        |
| Colour       | coffee                   | Build up        | Cross Layered |
| Thickness    | 15mm                     | Total thickness | 11mm          |
| Strokes      | 1layer                   | Gluiing type    | Cross wise    |
| Edges/bevels | MV                       |                 |               |
| Finishing    | Uncoated/oiled/lacquered |                 |               |
| Surface      | Smooth                   |                 |               |